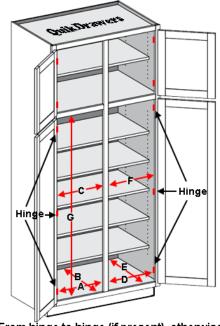

4 "L" bracket installation for all full depth shelves, including the upper and lower base shelves

A & D - From hinge to hinge (if present), otherwise from side of frame opening to opposite side of frame opening B & E- From rear wall to inside of face frame

C & F - From side of frame opening to opposite side of frame opening, should be area clear of hinges G - From base shelf to upper fixed shelf

- Record the measurement from hinge to opposite side of opening. If there is no hinge, then A,D measure from side of opening to opposite side of opening.
- Record the measure from the rear wall to the inside edge of the front face B,E
- C,F Record the distance from one side of the opening to the opposite side of the opening. The upper shelf area should be clear of any hinges

G Record the height of the bottom opening

| Cabinet # | <u>"A"</u> | <u>"B"</u> | <u>"C"</u> | <u>"D"</u> | <u>"E"</u> | <u>"F"</u> | <u>"G"</u> |
|-----------|------------|------------|------------|------------|------------|------------|------------|
|           |            |            |            |            |            |            |            |
|           |            |            |            |            |            |            |            |
|           |            |            |            |            |            |            |            |
|           |            |            |            |            |            |            |            |
|           |            |            |            |            |            |            |            |